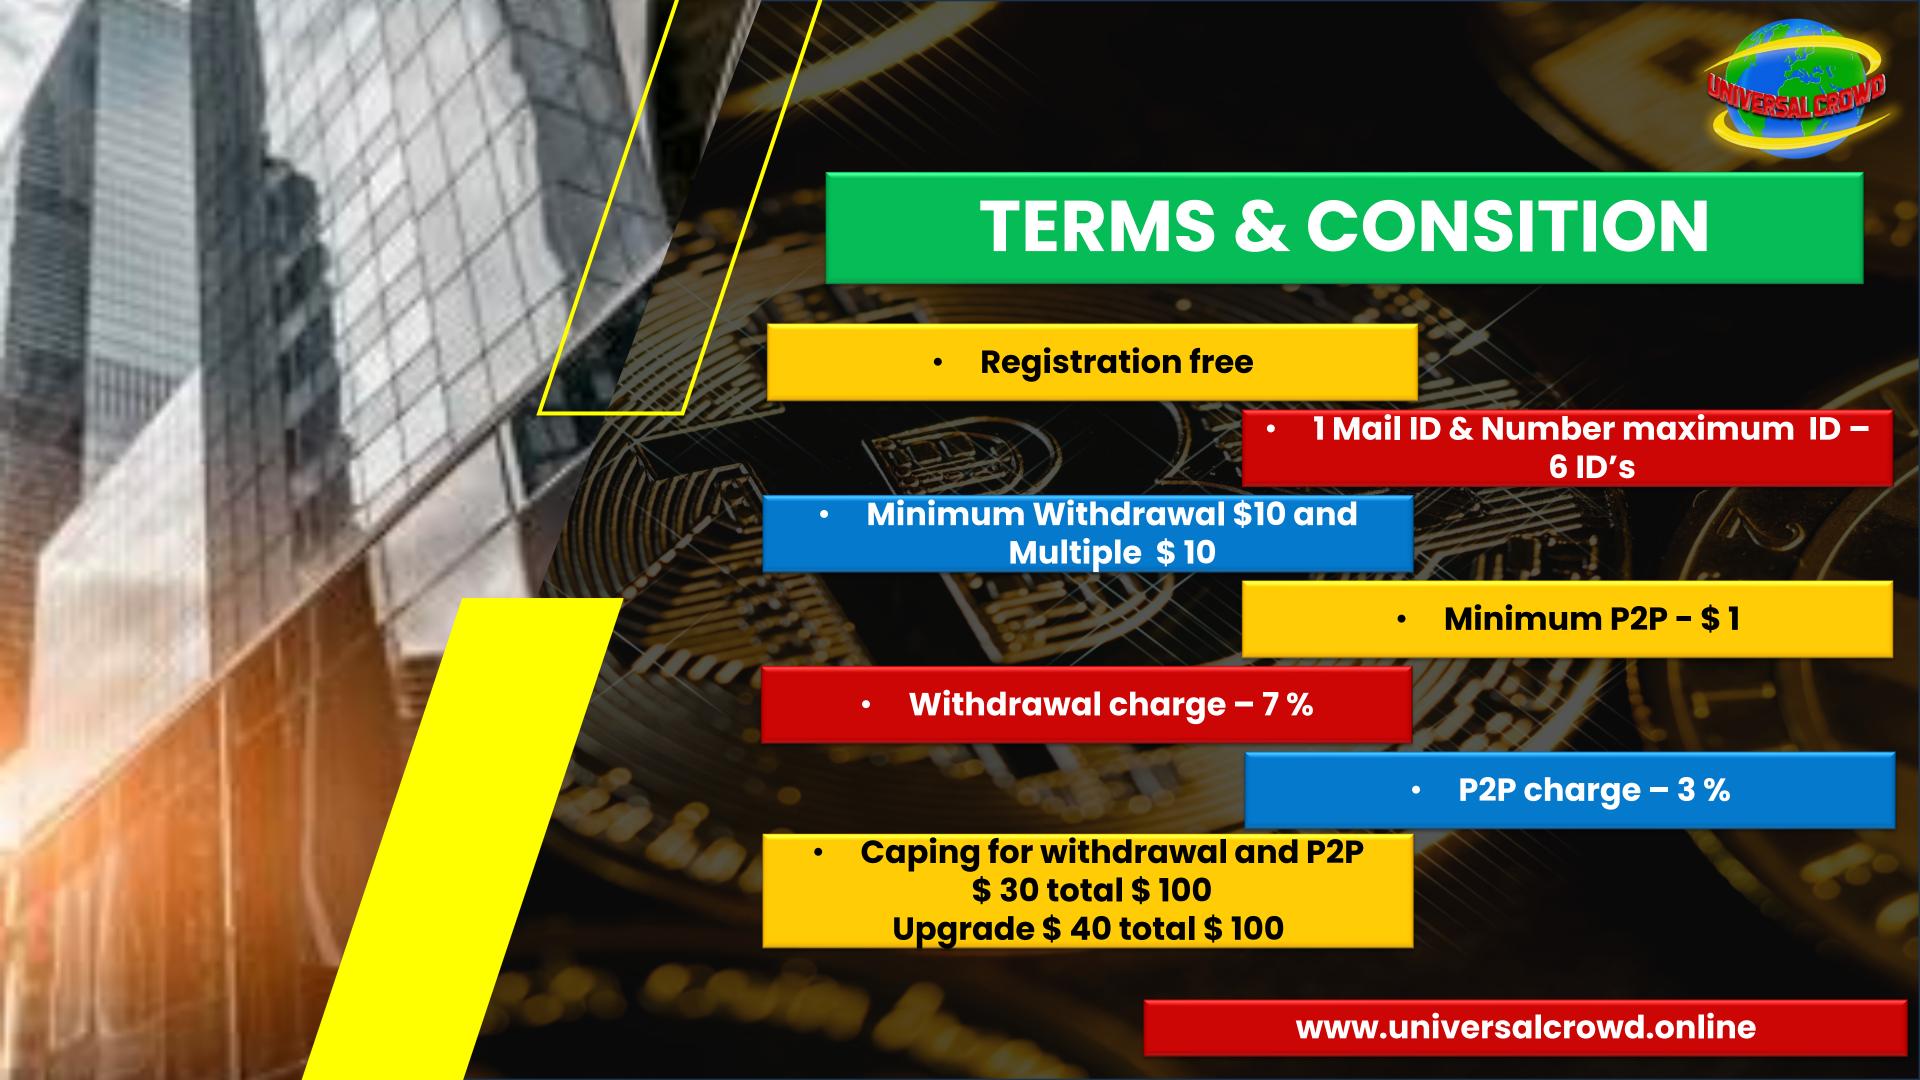

| 64     | \$32   |
| 7     | 128    | \$64   |
| 8     | 256    | \$128  |
| 9     | 512    | \$256  |
| 10    | 1024   | \$512  |

# TOTAL INCOME= \$1023

NOTE- Every time upgradation happens, that many time an entry will held in auto pool. The income will be \$1023

www.universalcrowd.online











# MATRIX INCOME

**NOTE: Self Entry** 

#### **Double Smart Matrix**

- Entry = \$ 100
- Income = \$800

100 X 2 = \$ 200 Auto Upgrade

200 X 4 = \$ 800 Income





# MATRIX INCOME

**NOTE: Self Entry** 

# **Royal Matrix**

- Entry = \$ 500
- Income = \$ 4000

500 X 2 = \$ 1000 Auto Upgrade

1000 X 4 = \$ 4000 Income





### MATRIX INCOME

**NOTE: Self Entry** 

#### **Cron Matrix**

- Entry = \$ 2500
- Income = \$20,000

2500 X 2 = \$ 5000 Auto Upgrade

5000 X 4 = \$ 20,000 Income