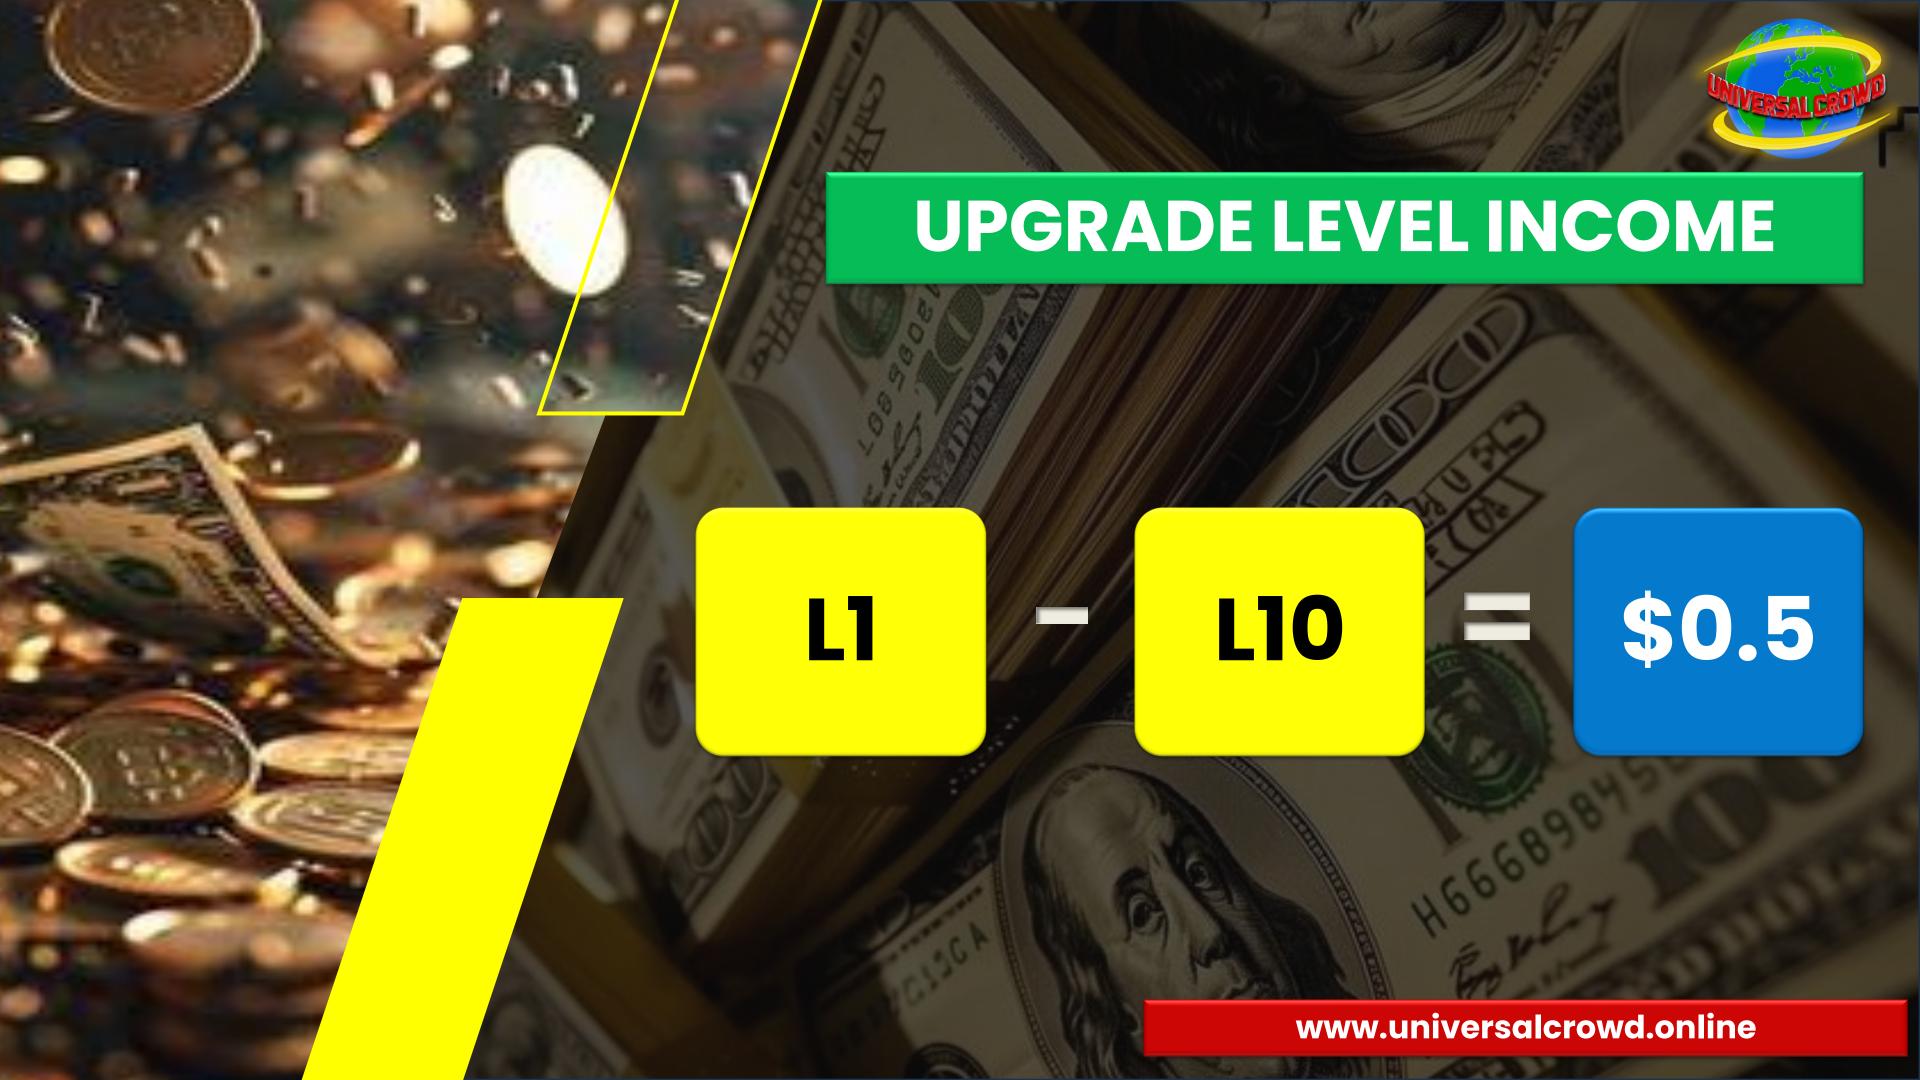

# TYPES OF INCOME

**Direct Income** 

**Level Income** 

**Rank Income** 

**Upgrade Self Income** 

**Upgrade Direct Income** 

**Upgrade Level Income** 

**Matrix Level** 