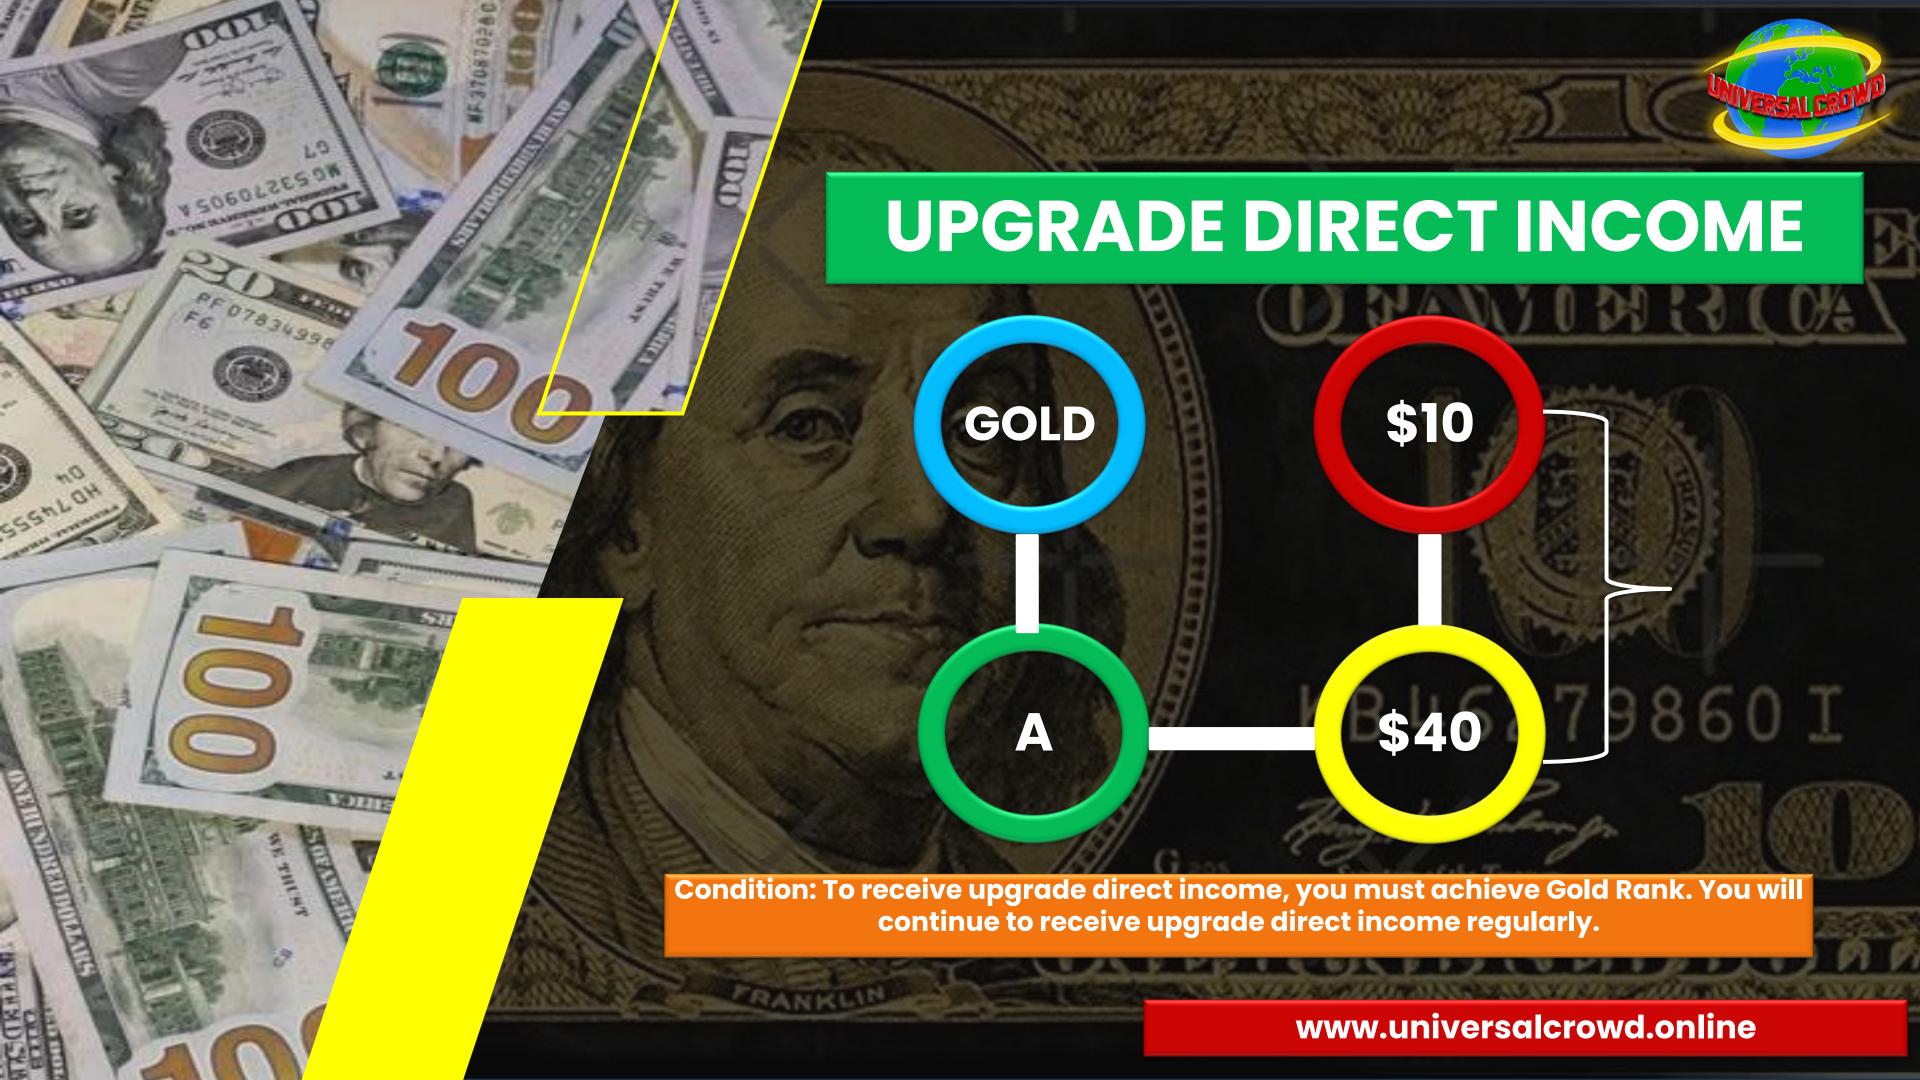

# TYPES OF INCOME

**Direct Income** 

**Level Income** 

**Rank Income** 

**Upgrade Self Income** 

**Upgrade Direct Income** 

**Upgrade Level Income** 

**Matrix Level** 