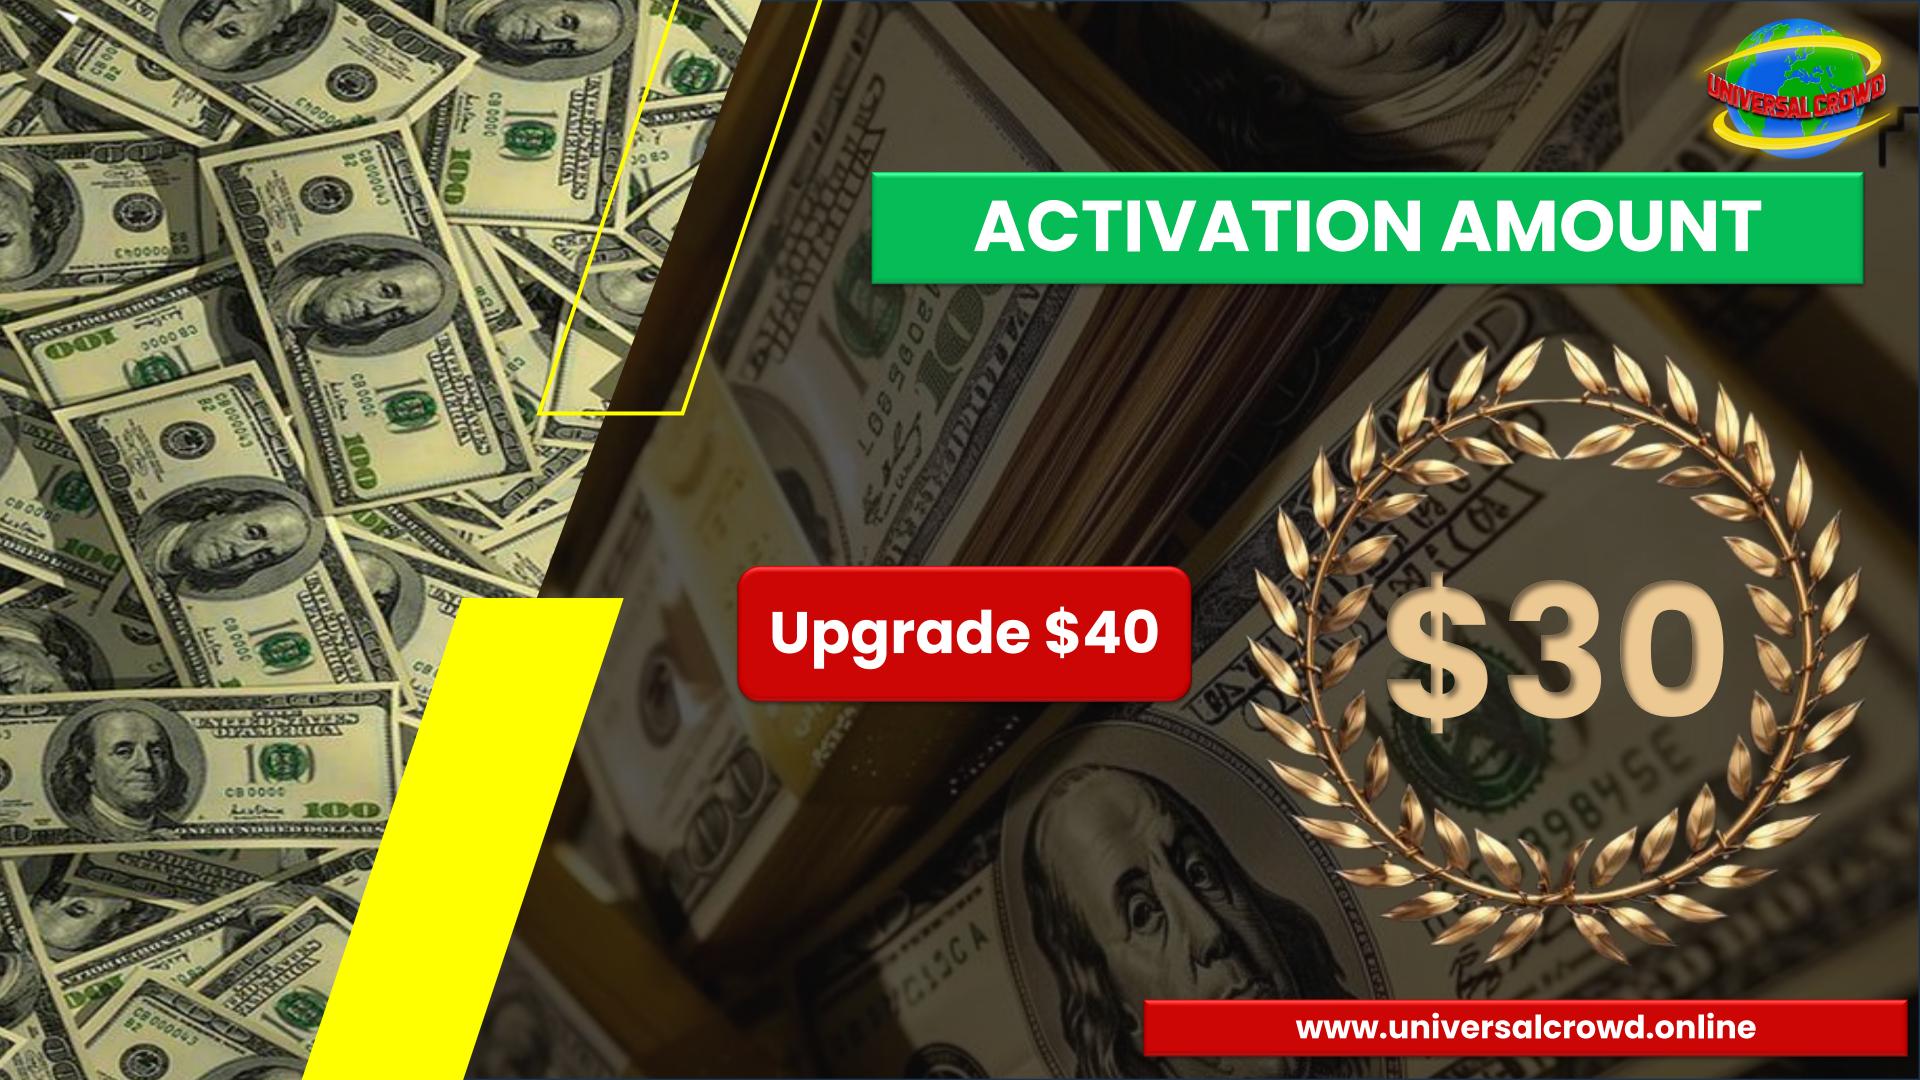

# TYPES OF INCOME

**Direct Income** 

**Level Income** 

**Rank Income** 

**Upgrade Self Income** 

**Upgrade Direct Income** 

**Upgrade Level Income** 

**Matrix Level** 