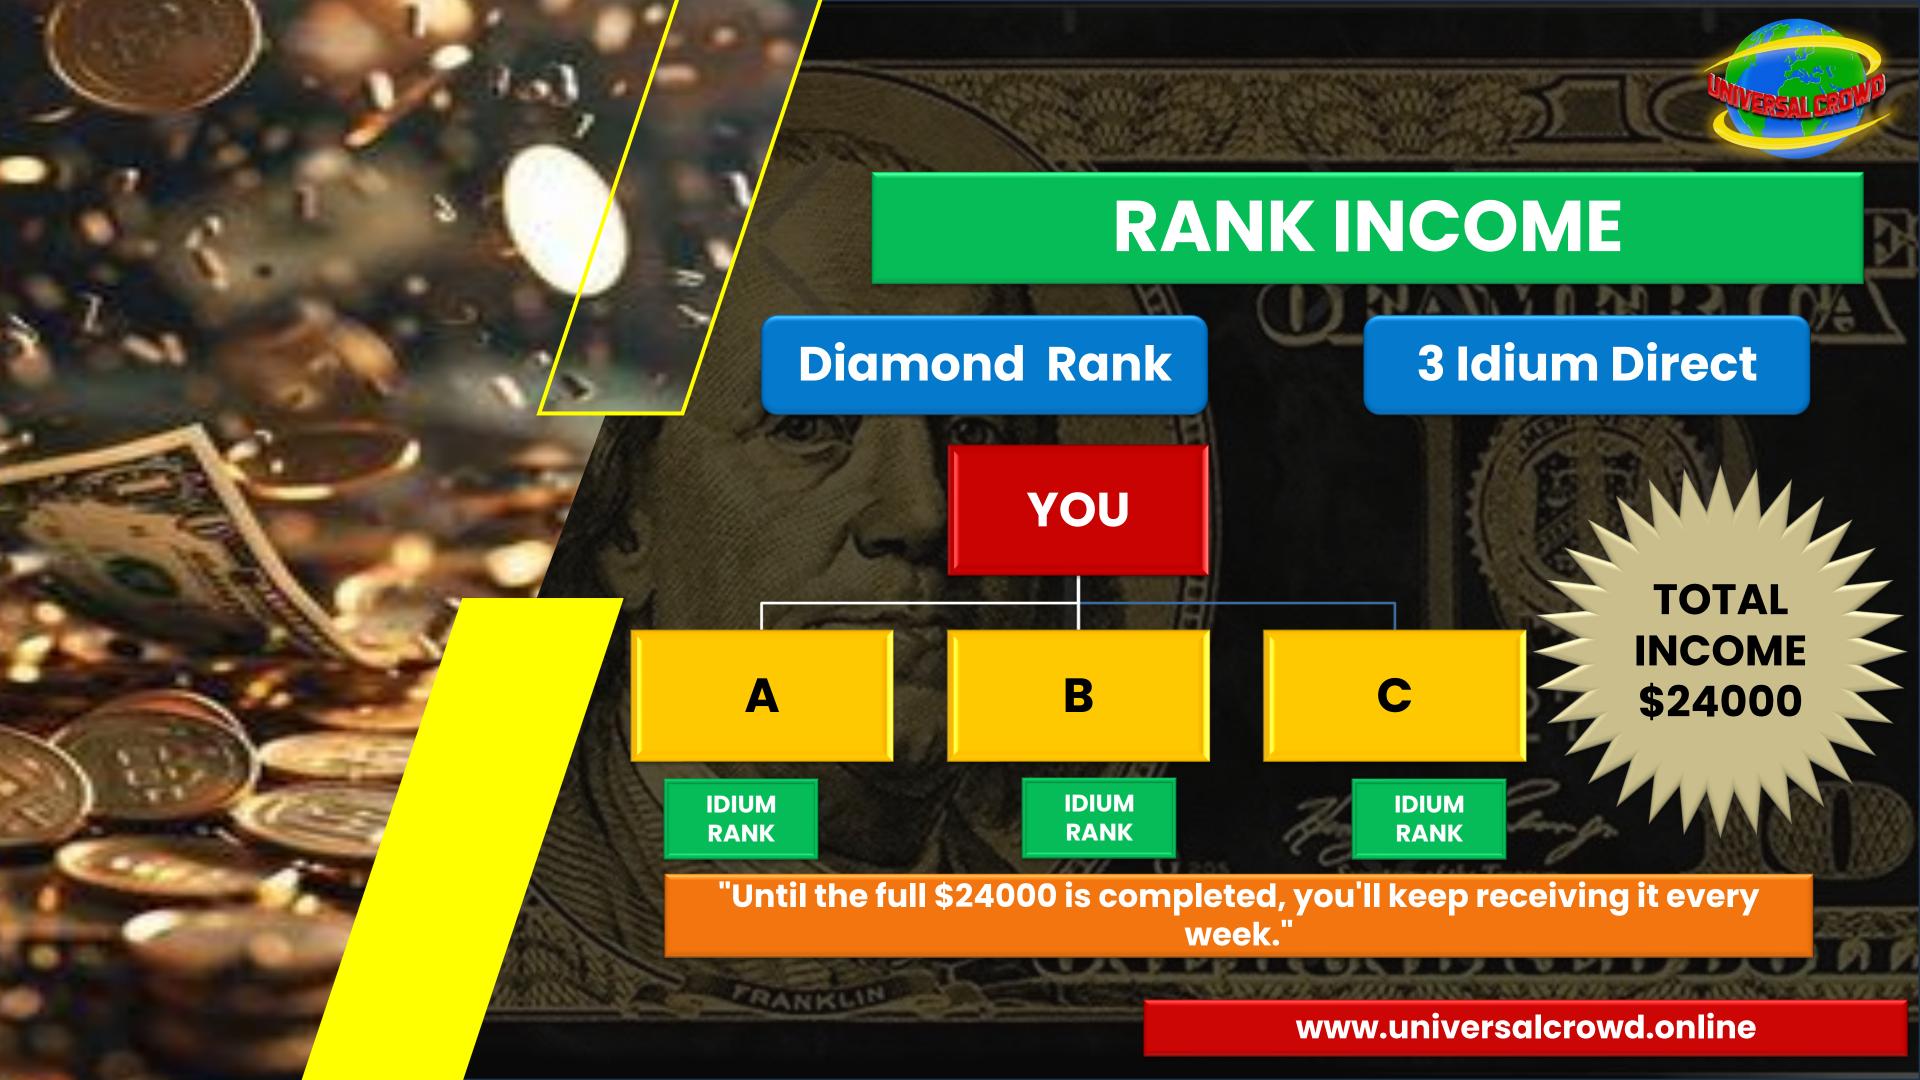

# TYPES OF INCOME

**Direct Income** 

**Level Income** 

**Rank Income** 

**Upgrade Self Income** 

**Upgrade Direct Income** 

**Upgrade Level Income** 

**Matrix Level** 