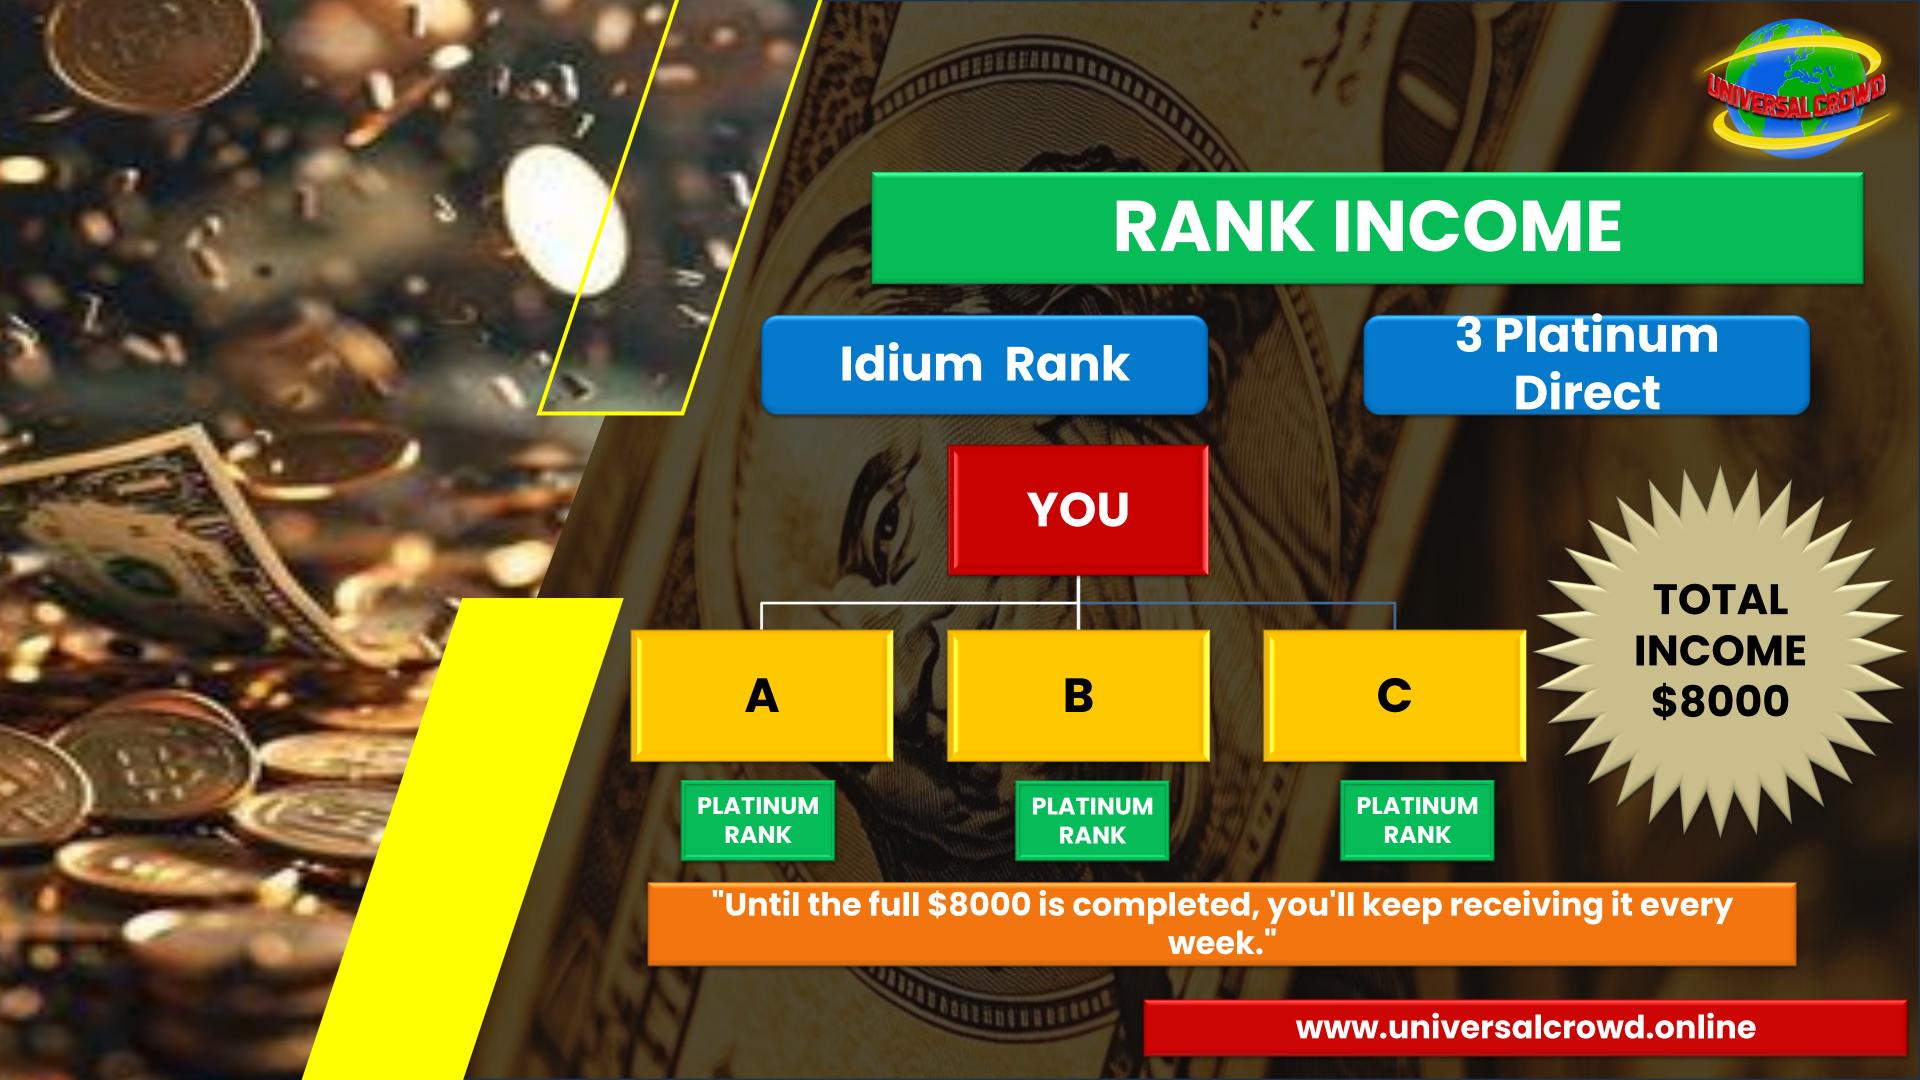

# TYPES OF INCOME

**Direct Income** 

**Level Income** 

**Rank Income** 

**Upgrade Self Income** 

**Upgrade Direct Income** 

**Upgrade Level Income** 

**Matrix Level** 