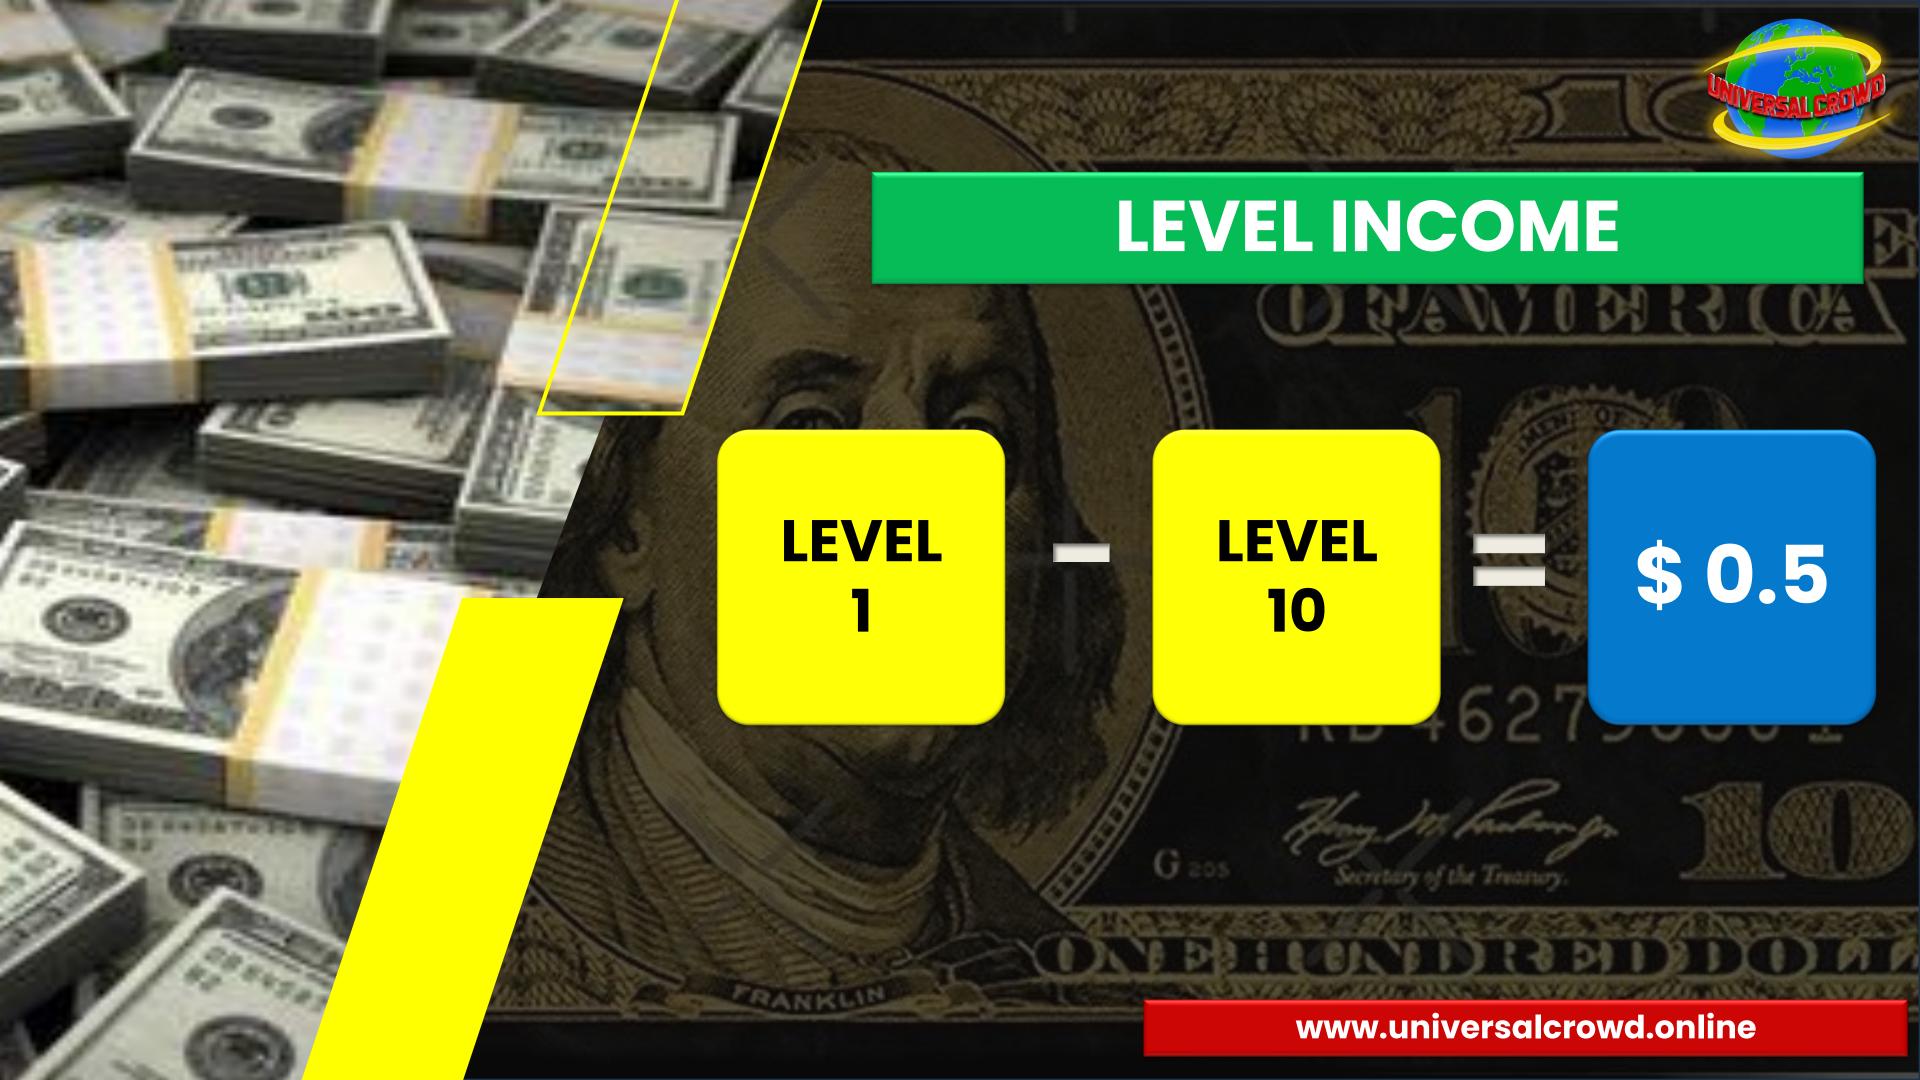

# TYPES OF INCOME

**Direct Income** 

**Level Income** 

**Rank Income** 

**Upgrade Self Income** 

**Upgrade Direct Income** 

**Upgrade Level Income** 

**Matrix Level** 