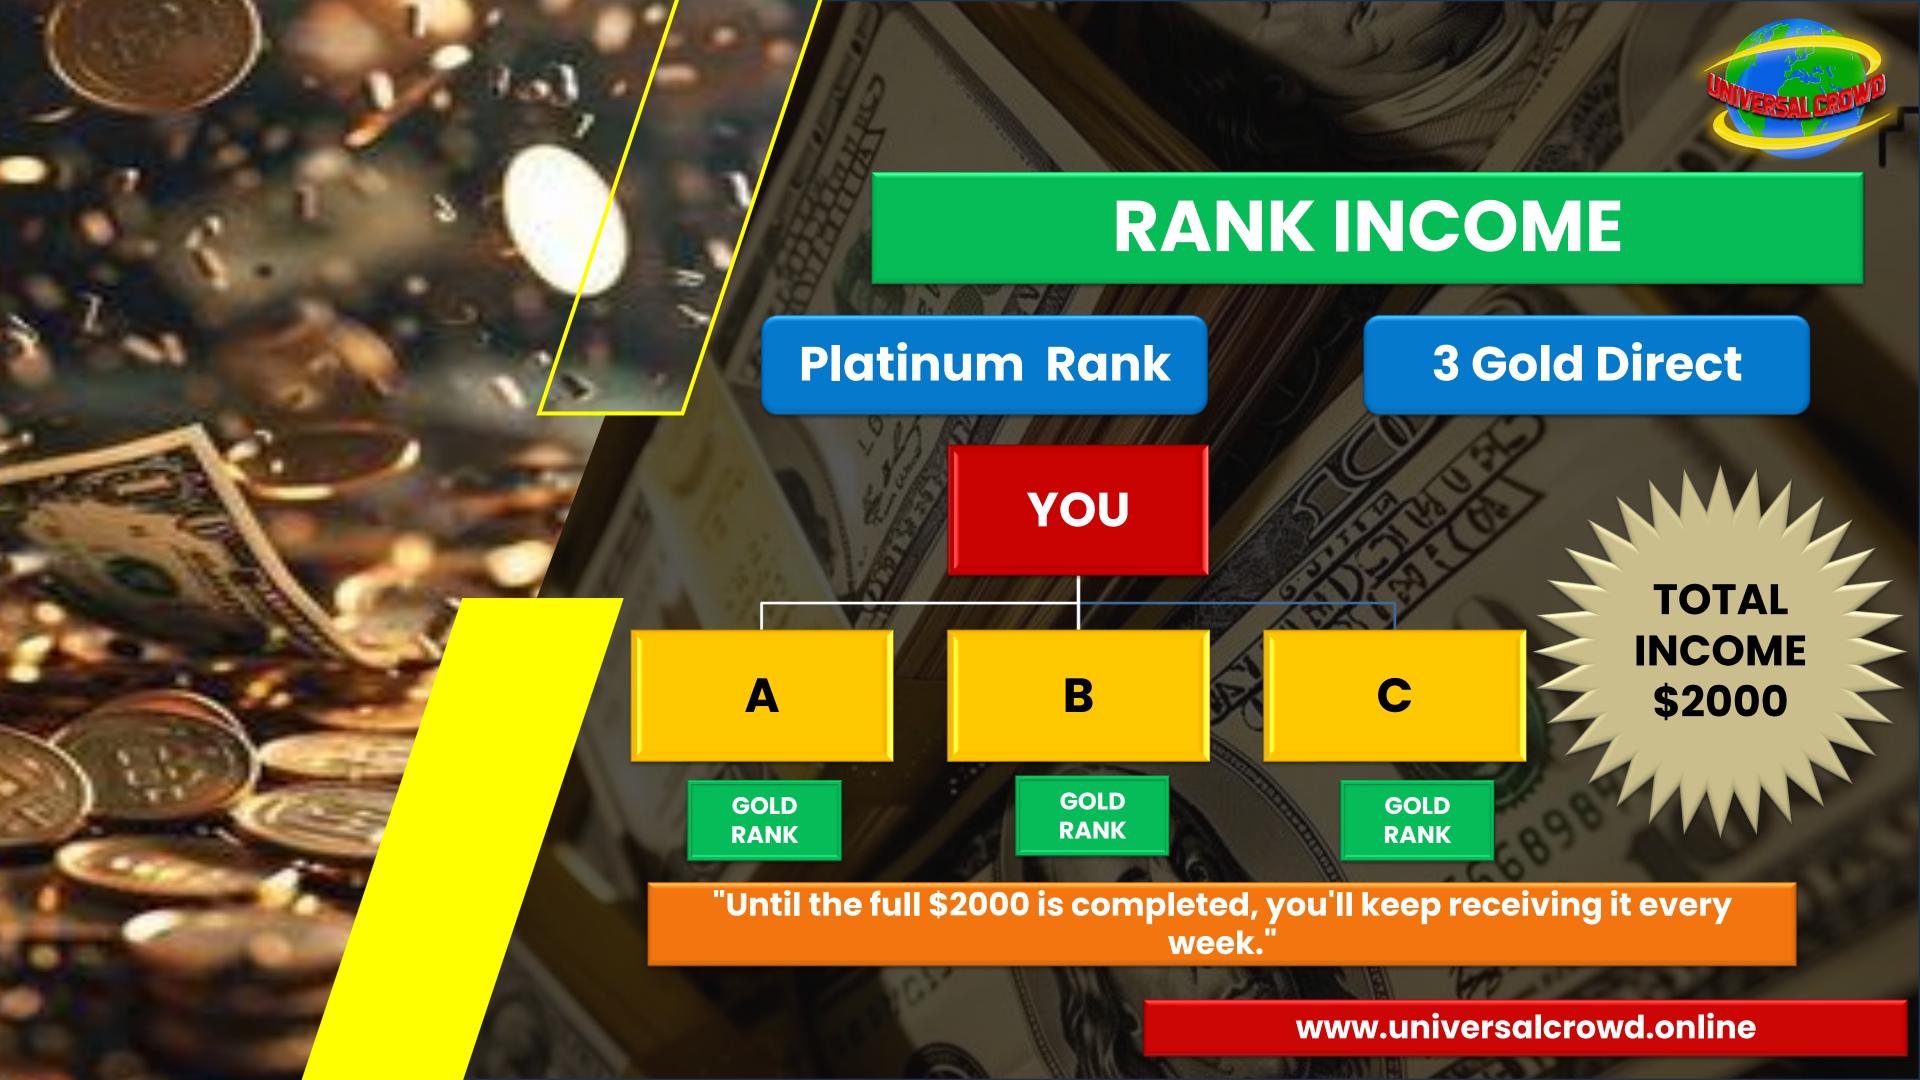

# TYPES OF INCOME

**Direct Income** 

**Level Income** 

**Rank Income** 

**Upgrade Self Income** 

**Upgrade Direct Income** 

**Upgrade Level Income** 

**Matrix Level** 