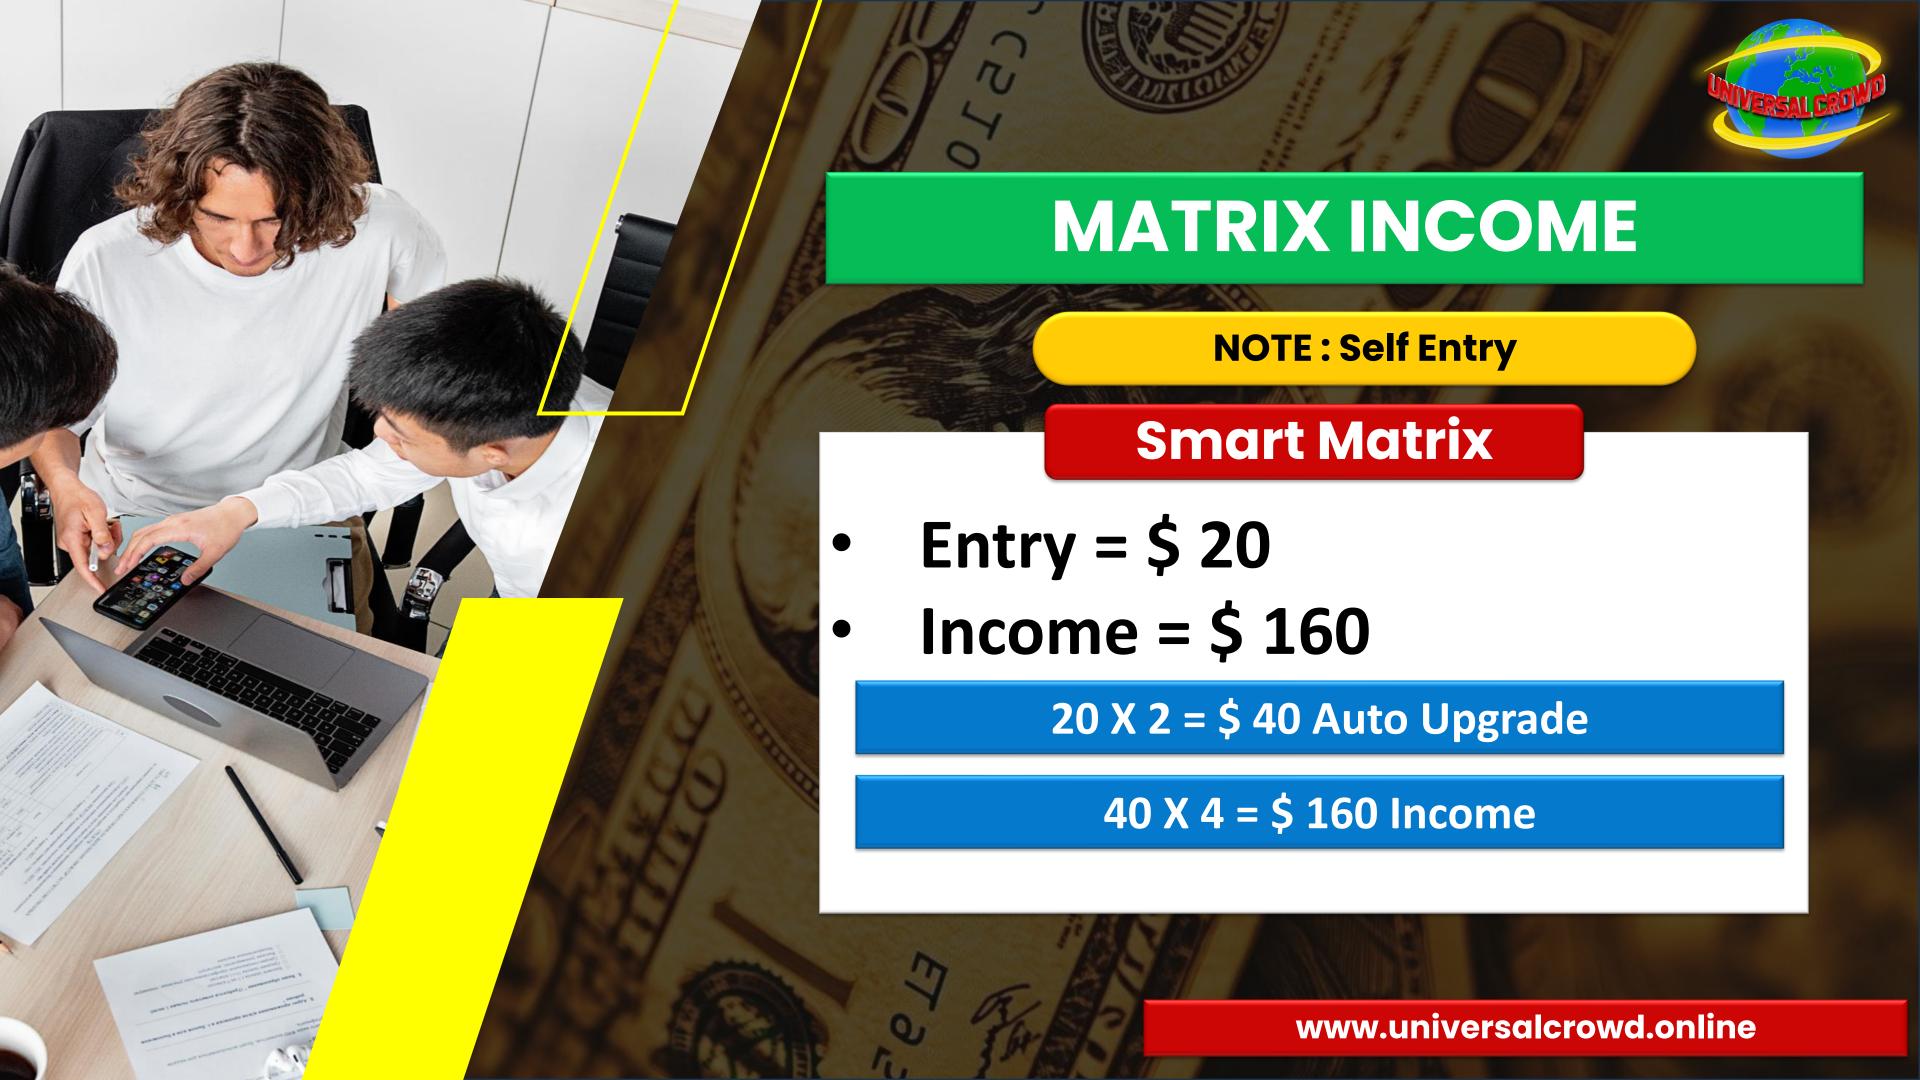

# MATRIX INCOME

**NOTE: Self Entry** 

#### **Double Smart Matrix**

- Entry = \$ 100
- Income = \$800

100 X 2 = \$ 200 Auto Upgrade

200 X 4 = \$ 800 Income